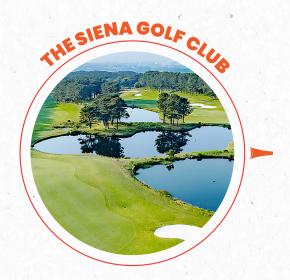

Located in Seogwipo City, Jeju, this 36-hole championship course combines scenic beauty with strategic challenges across four distinct layouts, complemented by a luxurious clubhouse and world-class facilities.