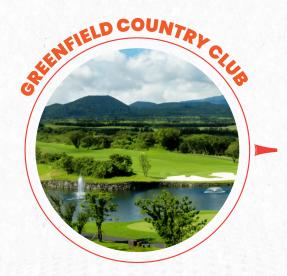

Asia's first PGA-certified golf course, set on 990,000 square meters of coastal and mountain landscapes, offering a professional-grade 18-hole layout with scenic views, strategic challenges, and championship-level course conditions.