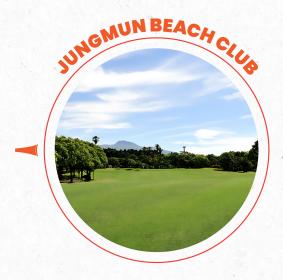

An 18-hole championship course (Par 72) featuring a scenic Mountain Course and a coastal Sea Course, complemented by upscale facilities, a nature-integrated design, and enhanced amenities from its 2022 renovation.